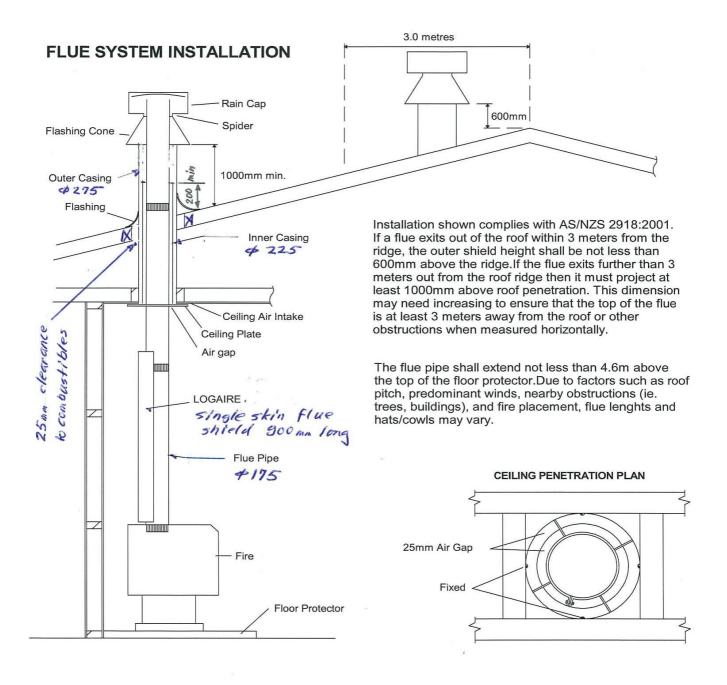

FLUE SYSTEM INSTALLATION

175 mm

#### THIS INSTALLATION GUIDE IS FOR NZ INSTALLATIONS

FOR AU INSTALLATION PLEASE REFER TO THE SPECIFIC FLUE INSTALLATION INSTRUCTIONS.