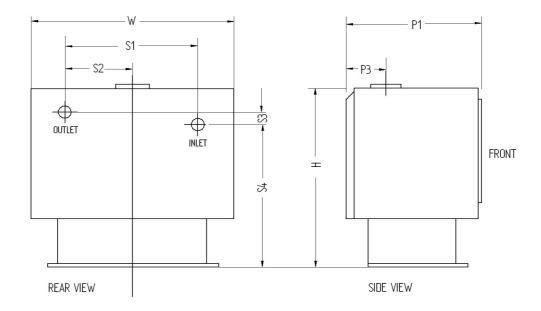

## FREE STANDING FIRE DIMENSIONS

| MODEL        | P1  | P3  | Н   | W   | S1  | S2  | S3 | S4  |
|--------------|-----|-----|-----|-----|-----|-----|----|-----|
| GRANDVIEW S3 | 620 | 195 | 800 | 760 | 340 | 170 | 20 | 605 |
| GRANDVIEW 33 |     |     |     |     |     |     |    |     |