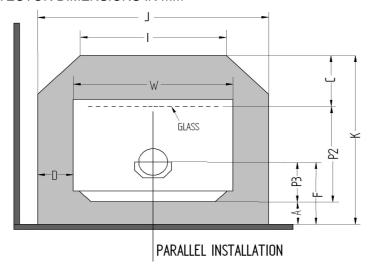

# FLOOR PROTECTOR (Hearth) REQUIREMENTS PARALLEL INSTALLATION

MINIMUM FLOOR PROTECTOR DIMENSIONS IN mm

# DIMENSIONS IN THE TABLE ARE VALID ONLY WHEN THE FIRE IS EXACTLEY AT ITS MINIMUM ALLOWABLE WALL CLEARANCE.

#### **NEW ZEALAND**

| MODEL     | Flue<br>Shield | Floor<br>Protector<br>height | <b>A</b> # | C#  | D   | F   | I   | J   | K#   | P2  | P3  | W   | Floor Protector<br>Type Ø |
|-----------|----------------|------------------------------|------------|-----|-----|-----|-----|-----|------|-----|-----|-----|---------------------------|
|           | SINGLE         |                              | 150        | 300 | 103 | 345 | 665 | 965 | 1060 | 610 | 195 | 760 | AFP                       |
| GRANDVIEW |                |                              |            |     |     |     |     |     |      |     |     |     |                           |
| S3        |                |                              |            |     |     |     |     |     |      |     |     |     |                           |
|           |                |                              |            |     |     |     |     |     |      |     |     |     |                           |

### **AUSTRALIA - ALL WITH FLUE HEATSHIELD**

| MODEL | Flue<br>Shield | Floor<br>Protector<br>height | <b>A</b> # | C# | D | F | - | J | K# | P2 | P3 | W | Floor Protector<br>Type Ø |
|-------|----------------|------------------------------|------------|----|---|---|---|---|----|----|----|---|---------------------------|
|       |                |                              |            |    |   |   |   |   |    |    |    |   |                           |
|       |                |                              |            |    |   |   |   |   |    |    |    |   |                           |
|       |                |                              |            |    |   |   |   |   |    |    |    |   |                           |
|       |                |                              |            |    |   |   |   |   |    |    |    |   |                           |

NOTE: Where a fan is being fitted, you may prefer to increase the 'A' dimension to 100 mm to provide easier access for servicing. If so, the amount you add to 'A' to bring it to 100 mm must also be added to the 'C' and 'S' dimensions.

Ø for minimum constructional requirements see general installation instructions.

<sup>#</sup> Valid only when the fire is exactly at its minimum allowable wall clearance.