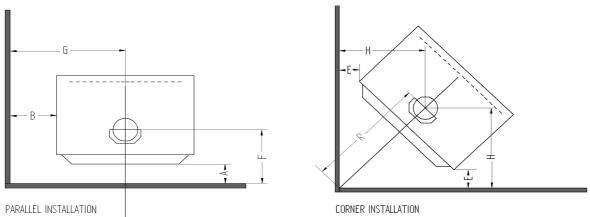

#### POSITIONING YOUR FREE-STANDING WOODFIRE

#### **NEW ZEALAND**

MINIMUM DISTANCES TO HEAT SENSITIVE WALLS (mm)

| MODEL        | FLUE HEAT SHIELD          | Α   | В   | E   | F   | G   | Н   | R§  |
|--------------|---------------------------|-----|-----|-----|-----|-----|-----|-----|
| GRANDVIEW S3 | SINGLE POLISHED S/S 900mm | 150 | 350 | 200 | 345 | 730 | 607 | 858 |
|              |                           |     |     |     |     |     |     |     |
|              |                           |     |     |     |     |     |     |     |

#### **AUSTRALIA**

MINIMUM DISTANCES TO HEAT SENSITIVE WALLS (mm)

| MODEL | FLUE HEAT SHIELD | Α | В | E | F | G | Н | R§ |
|-------|------------------|---|---|---|---|---|---|----|
|       |                  |   |   |   |   |   |   |    |
|       |                  |   |   |   |   |   |   |    |
|       |                  |   |   |   |   |   |   |    |

<sup>§</sup> Valid only when the room walls are at 90° to each other.

See "INSTALLING THE FLUE" for recommended Australian flue systems.

| PRT. NO. | 595775     |
|----------|------------|
| DATE:    | 27.05.2010 |