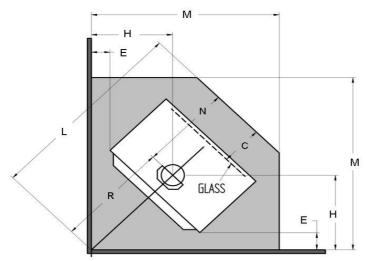

# FLOOR PROTECTORS (Hearth) REQUIREMENTS CORNER INSTALLATION

MINIMUM FLOOR PROTECTOR DIMENSIONS IN mm

# DIMENSIONS IN THE TABLE ARE VALID ONLY WHEN THE FIRE IS EXACTLEY AT ITS MINIMUM ALLOWABLE WALL CLEARANCE.

## **NEW ZEALAND**

| MODEL     | Flue<br>Shield | Floor Protector Distance above Floor | O   | E   | H#  | L#   | М#   | N   | R#  | FLOOR<br>PROTECTOR<br>TYPE |
|-----------|----------------|--------------------------------------|-----|-----|-----|------|------|-----|-----|----------------------------|
|           | SINGLE         |                                      | 300 | 200 | 607 | 1573 | 1247 | 715 | 858 | ASH                        |
| GRANDVIEW |                |                                      |     |     |     |      |      |     |     |                            |
| S3        |                |                                      |     |     |     |      |      |     |     |                            |
|           |                |                                      |     |     |     |      |      |     |     |                            |

### **AUSTRALIA**

| MODEL | Flue<br>Shield | Floor Protector Distance<br>above Floor | С | E | H# | L# | М# | N | R# | FLOOR<br>PROTECTOR<br>TYPE |
|-------|----------------|-----------------------------------------|---|---|----|----|----|---|----|----------------------------|
|       |                |                                         |   |   |    |    |    |   |    |                            |
|       |                |                                         |   |   |    |    |    |   |    |                            |
|       |                |                                         |   |   |    |    |    |   |    |                            |
|       |                |                                         |   |   |    |    |    |   |    |                            |